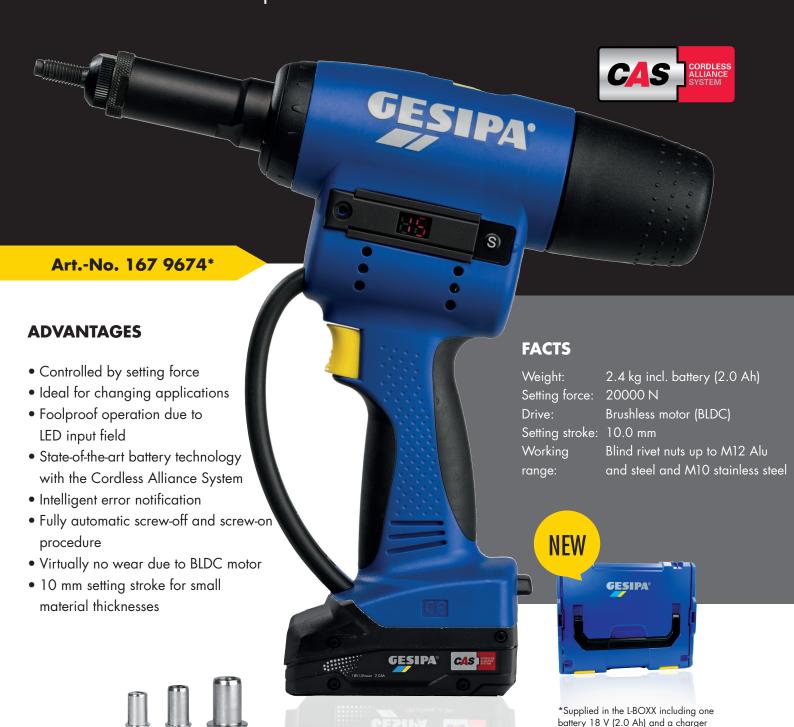

#### 1. Card for presetting the setting force

- 1. Read off number in the table
- 2. Enter number on the table
- 3. Set blind rivet nut