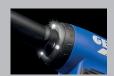

#### 4. Lighting

The light-emitting diodes, which are precisely aligned with the workpiece, are integrated into the adjusting ring.