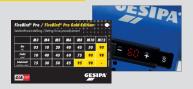

### 2.Charger for 18 V batteries

Charger with "AIR COOLED" charging technology. Charging time approx. 40 min. with 2.0 Ah and approx. 80 min. with 4.0 Ah. For charging all battery packs of the CAS brands.