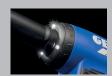

#### 4. Lighting

The light-emitting diodes, which are precisely aligned with the workpiece, are integrated into the adjusting ring.