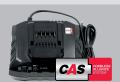

## 2. Charger for 18 V battery

Charger with "AIR COOLED" charging technology.

Charging time approx. 40 min. with 2.0 Ah and approx. 80 min. with 4.0 Are for charging all battery packs of the CAS brands.