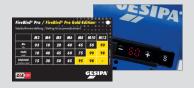

#### 1. Card for presetting the setting force

- 1. Read off number in the table
- 2. Enter number on the display
- 3. Set blind rivet nuts