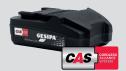

#### 3. Li-lon 18 V /2.0 Ah (Li-lon)

100% compatibility with all 18 V machines and chargers of the CAS brands. Intelligent battery management, extremely long-lasting with capacity display and 3-year warranty, weight: 0.4 kg