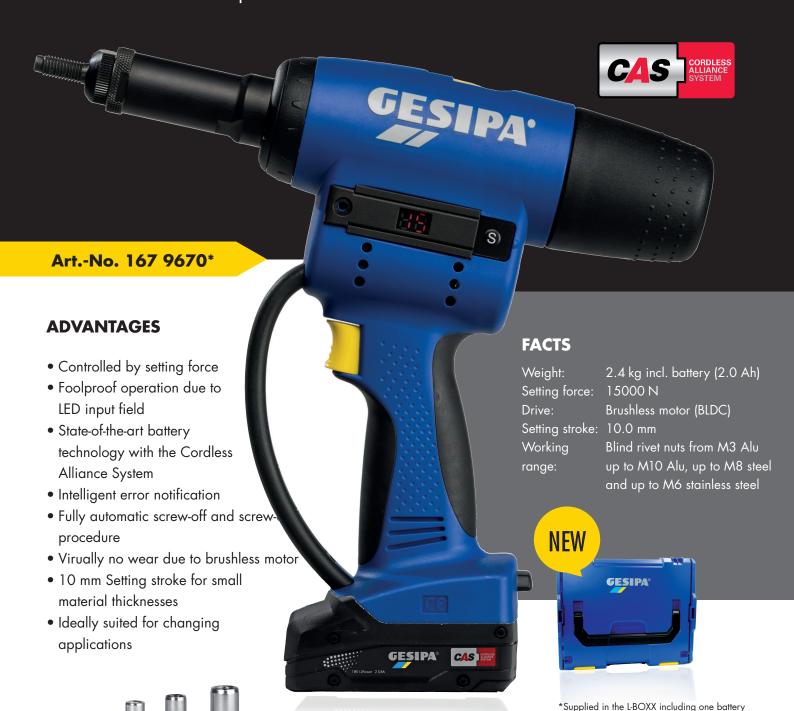

# Controlled by setting force. Foolproof operation.

Sets blind rivet nuts up to M8 steel

18 V (2.0 Ah) and a charger 18 V. Further variants available to order!

#### **Advantages**