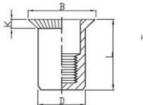

| Part Number | Thread | Grip<br>Range | Hole Size | D     | L     | В     | К    |
|-------------|--------|---------------|-----------|-------|-------|-------|------|
| RNFFSSE04CE | M4     | 0.5-2.5       | 6         | 6.00  | 15.00 | 6.80  | 0.50 |
| RNFFSSE05CE | M5     | 0.5-2.5       | 7         | 7.00  | 18.00 | 7.90  | 0.50 |
| RNFFSSE06CE | M6     | 0.5-3.0       | 9         | 9.00  | 21.50 | 10.00 | 0.50 |
| RNFFSSE08CE | M8     | 1.0-3.0       | 11        | 11.00 | 22.50 | 12.00 | 0.50 |