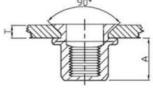

| Part Number | Thread | Grip<br>Range | Hole Size | D     | L     | В     | К    |
|-------------|--------|---------------|-----------|-------|-------|-------|------|
| RNFFSSE04CE | M4     | 0.5-2.5       | 6         | 6.00  | 15.00 | 6.80  | 0.50 |
| RNFFSSE05CE | M5     | 0.5-2.5       | 7         | 7.00  | 18.00 | 7.90  | 0.50 |
| RNFFSSE06CE | M6     | 0.5-3.0       | 9         | 9.00  | 21.50 | 10.00 | 0.50 |
| RNFFSSE08CE | M8     | 1.0-3.0       | 11        | 11.00 | 22.50 | 12.00 | 0.50 |