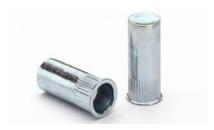

## **Rivnut Small Flange Steel - Closed End**

Material Low Carbon Steel
Finish Zinc Plated

Highest resistance to vibration and spin out of all round bodied rivnuts. Flange are wide and near flush finish. Very wide grip range.